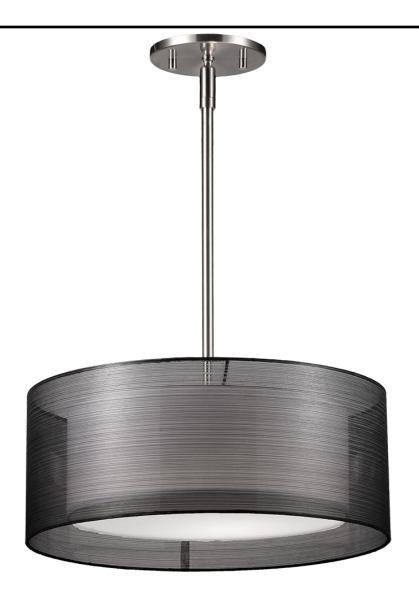

## MX 2072-07R40

W:24" H:10" w/ 2×12" & 2×16" Rods Finish: Brushed Steel Shade: Black Fibril / White Linen

Lamps: 4x60W (M) A19

- White Acrylic Lens

Threaded Rods

4.5" diameter Canopy with 90 degree slope Ceiling Swivel.